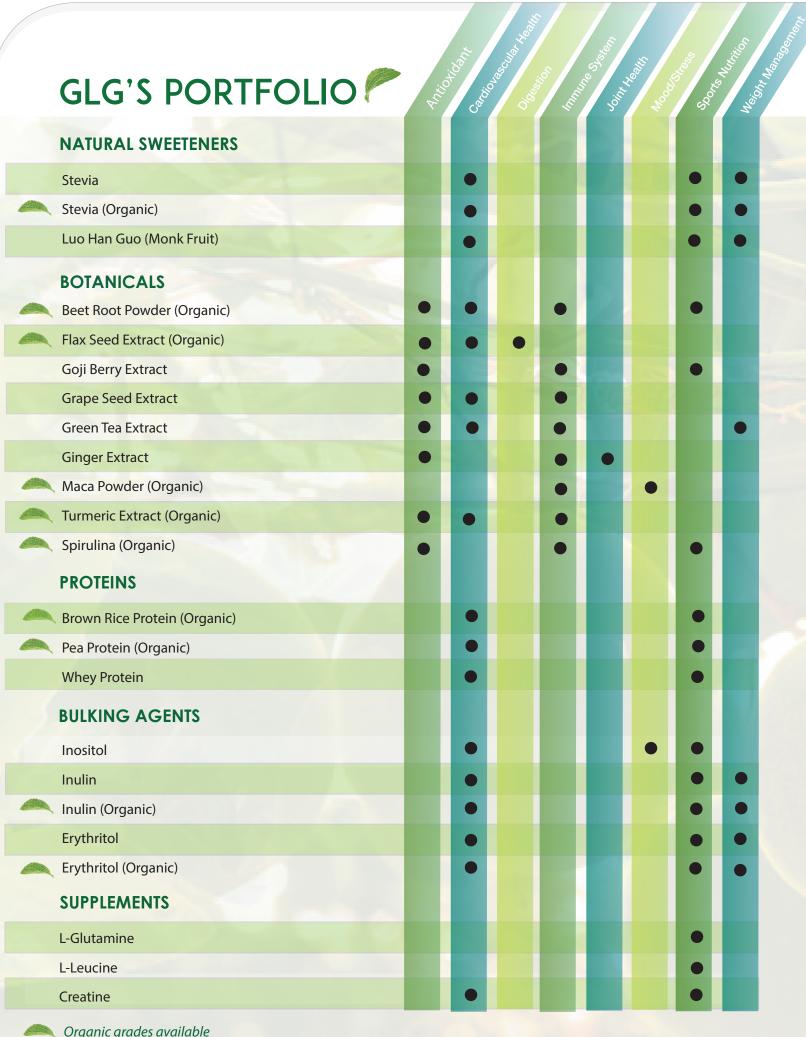

# PRODUCT CATALOG

GLG Life Tech is the world's leading sustainable and vertically integrated producer of natural zero-calorie sweeteners and functional ingredients

Stevia

Ginger Extract

NATURAL SWEETENERS, NATURAL FLAVORS, **BULKING AGENTS, POWDERS & EXTRACTS** 

Monk Fruit

Erythritol

Lycopene

Pea Protein