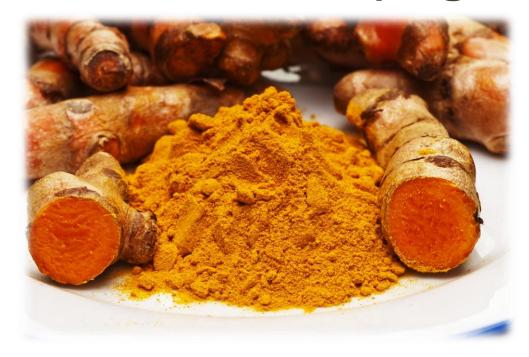

# **Turmeric Extract (Organic)**

Turmeric is a bright yellow powder that is derived from the ginger family. Curcumin, extracted from turmeric, is a major active ingredient which has recently been FDA approved for applications such as supplements and beverages such as tea.